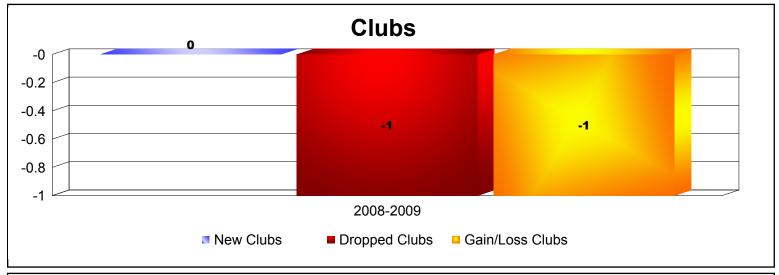

Disbanded Districts

As of June 2009 Cumulative

| Year      | New<br>Clubs | Dropped<br>Clubs | Gain/<br>Loss<br>Clubs | New<br>Members | Charter<br>Members | Reinstate<br>Members | Transfer<br>Members | Total<br>Member<br>Added | Total<br>Members<br>Dropped | Gain/<br>Loss<br>Members |
|-----------|--------------|------------------|------------------------|----------------|--------------------|----------------------|---------------------|--------------------------|-----------------------------|--------------------------|
| 2008-2009 | 0            | -1               | -1                     | 0              | 0                  | 0                    | 0                   | 0                        | -18                         | -18                      |
| Average   | 0            | -1               | -1                     | 0              | 0                  | 0                    | 0                   | 0                        | -18                         | -18                      |