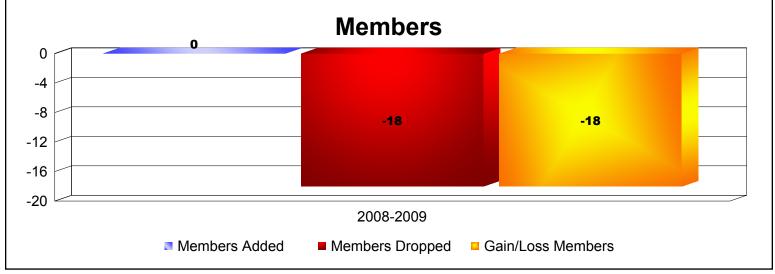

Disbanded Districts

As of June 2009 Cumulative

| Year      | New<br>Clubs | Dropped<br>Clubs | Gain/<br>Loss<br>Clubs | New<br>Members | Charter<br>Members | Reinstate<br>Members | Transfer<br>Members | Total<br>Member<br>Added | Total<br>Members<br>Dropped | Gain/<br>Loss<br>Members |
|-----------|--------------|------------------|------------------------|----------------|--------------------|----------------------|---------------------|--------------------------|-----------------------------|--------------------------|
| 2008-2009 | 0            | -1               | -1                     | 0              | 0                  | 0                    | 0                   | 0                        | -18                         | -18                      |
| Average   | 0            | -1               | -1                     | 0              | 0                  | 0                    | 0                   | 0                        | -18                         | -18                      |